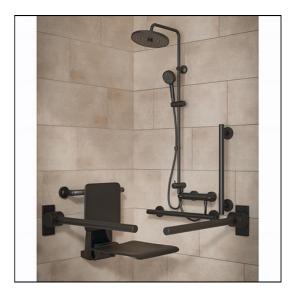

## Concept Freedom Shower Pack Individual Items - Silk Black

| ILLUSTRATED |                                                                                                                                                      |  |  |  |
|-------------|------------------------------------------------------------------------------------------------------------------------------------------------------|--|--|--|
| S1209       | Concept Freedom luxury folding shower seat, 650mm projection                                                                                         |  |  |  |
| A6876       | Contour 21+ thermostatic exposed shower valve with fast-fix wall bracket and thermal cleanse feature                                                 |  |  |  |
| BD747       | Ceraflow T25+ shower diverter system with Ø260mm 2 function showerhead and Ø100mm 2 function handspray                                               |  |  |  |
| S6362       | Contemporary 21 hinged support rail, 80cm Doc M Compliant                                                                                            |  |  |  |
| S0830       | Contemporary 21 60cm contemporary grab rail                                                                                                          |  |  |  |
| S1210       | Concept Freedom 40cm silk rail for shower seat                                                                                                       |  |  |  |
| B1364       | Category 5 hose retainer for wall fixing which screws to the wall to limit handspray movement, to prevent back siphonage in category 5 installations |  |  |  |