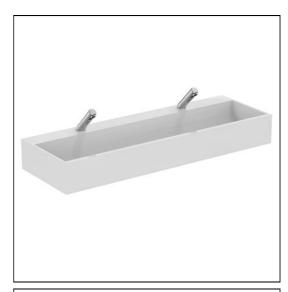

#### **ILLUSTRATED**

**S1212** Edit 120cm solid surface washtrough

A4852 Sensorflow 21 compact washbasin mounted spout with integral sensor, 3.7 litre per minute aerated spray outlet,

combined inlet servicing valve and filter, mains

#### **ILLUSTRATED PRODUCT DETAILS**

(GN) Ultra Steel