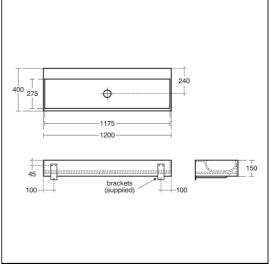

#### **Special Notes**

1%" waste provided. Tapholes are not pre-drilled. Clean using damp cloth or sponge and wipe dry with soft cloth to prevent spotting. Wall mounted with brackets provided. 1 mains spout (A4852) and 1 link spout (A4853) to be configured.