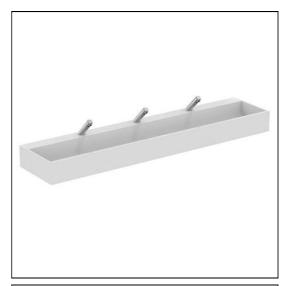

# Edit 180cm Washtrough

# ILLUSTRATED

**S1213** Edit 180cm solid surface washtrough

A4852 Sensorflow 21 compact washbasin mounted spout with integral sensor, 3.7 litre per minute aerated spray outlet,

combined inlet servicing valve and filter, mains

### **ILLUSTRATED PRODUCT DETAILS**

Sizes **Finishes S1213** I:1800 S1213 White (01) Weights A4852 Chrome (AA) **S1213** 85.00 KG A4852 1.60 KG Flow rates **Materials** A4852 3.7 Litres per minute @ 3 Solid Surface **S1213** bar pressure A4852 **Chrome Plated Brass** 