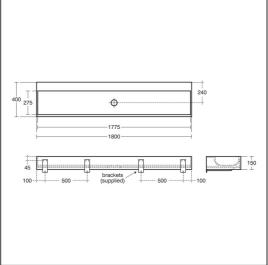

### **ILLUSTRATED PRODUCT DETAILS**

Sizes **Finishes S1213** I:1800 S1213 White (01) Weights A4852 Chrome (AA) **S1213** 85.00 KG A4852 1.60 KG Flow rates **Materials** A4852 3.7 Litres per minute @ 3 Solid Surface **S1213** bar pressure A4852 **Chrome Plated Brass** 

### **Special Notes**

1%" waste provided. Tapholes are not pre-drilled. Clean using damp cloth or sponge and wipe dry with soft cloth to prevent spotting. Wall mounted with brackets provided. 1 mains spout (A4852) and 1 link spout (A4853) to be configured.