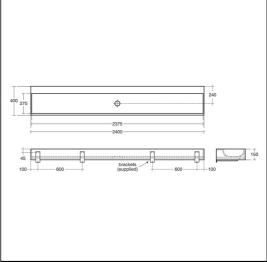

#### **ILLUSTRATED PRODUCT DETAILS**

Sizes **Finishes S1214** 1:2400 S1214 White (01) Weights Chrome (AA) A4852 **S1214** 112.00 KG A4852 1.60 KG Flow rates **Materials** A4852 3.7 Litres per minute @ 3 Solid Surface **S1214** bar pressure A4852 **Chrome Plated Brass FINISH OPTIONS** 

#### **Special Notes**

1%" waste provided. Tapholes are not pre-drilled. Clean using damp cloth or sponge and wipe dry with soft cloth to prevent spotting. Wall mounted with brackets provided. 1 mains spout (A4852) and 1 link spout (A4853) to be configured.