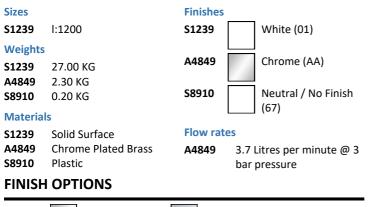

### **ILLUSTRATED**

| S1239 | Broadway II 120cm washing trough, undrilled for panel<br>mounted taps or may be drilled at the pre-marked drilling<br>points, complete with chromium plated wastes, vanity unit<br>mounted |
|-------|--------------------------------------------------------------------------------------------------------------------------------------------------------------------------------------------|
| A4849 | Sensorflow 21 compact 230mm panel mounted spout with integral sensor, 3.7 litre per minute aerated spray outlet, combined inline servicing valve and filter, mains                         |
| S8910 | Trap 1 <sup>4</sup> " plastic bottle, 75mm seal, multi-purpose outlet                                                                                                                      |

#### **OPTIONS**

| A4850 | Sensorflow 21 compact 230mm panel mounted spout with        |
|-------|-------------------------------------------------------------|
|       | integral sensor, 3.7 litre per minute aerated spray outlet, |
|       | combined inline servicing valve and filter, link            |
| c0030 | Tues 11/1 plastic receptions bettle. 75 mm and              |

- **S8920** Trap 1¼" plastic resealing bottle, 75mm seal, multi-purpose outlet
- A5900 TMV thermostatic mixing valve, 15mm