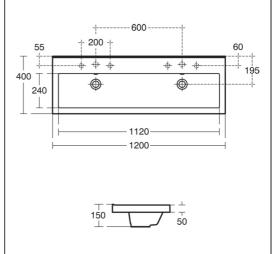

# Broadway II 120cm Washing Trough

#### **Special Notes**

Washing trough fits to framing or cabinet using M6 screws (not supplied)

(GN) Ultra Steel