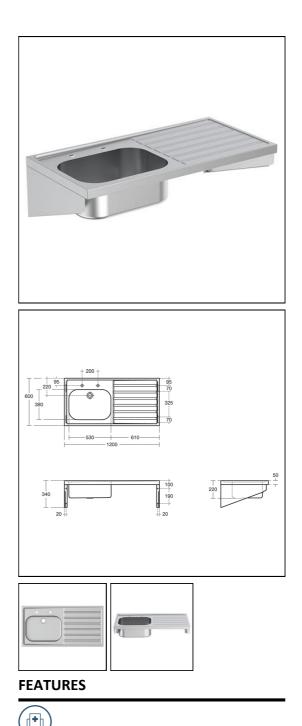

# Doon Sink 120x60cm RH Drainer, 2 Taphole

#### ILLUSTRATED

| S1244 | (ST A) Doon sink, single bowl right hand drainer 120 x<br>60cm, 2 tapholes at 200mm centres, no overflow |
|-------|----------------------------------------------------------------------------------------------------------|
| S8265 | (TP 3) Markwik ½" lever action high neck pillar taps                                                     |
| S8925 | (TRR2/P) Trap 1½" plastic resealing bottle with 75mm seal, multi-purpose outlet                          |