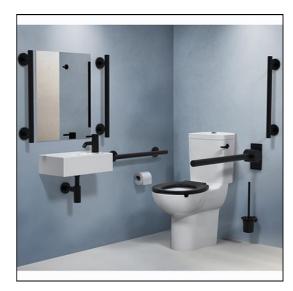

## Contour 21+ Close Coupled Left Hand Doc M Pack With Black Contemporary Rails & Accessories

## **ILLUSTRATED**

**S1248** 

Doc M Contour 21+ close coupled left hand corner pack, WC pan, water saving delay fill cistern with black spatula lever, offset basin, contemporary grab rails & hinged support rail, black accessories, seat no cover with retaining buffers & black thermostatic mixer tap with copper tails