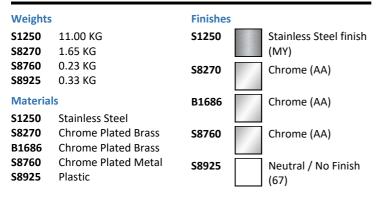

### ILLUSTRATED

| S1250 | (ST A HTM63) Doon sink, single bowl left hand drainer 120<br>x 65cm, no tapholes, no overflow HTM63 profile |
|-------|-------------------------------------------------------------------------------------------------------------|
| S8270 | (TB H1) Markwik ½" lever action bib taps                                                                    |
| B1686 | Nimbus 21 concealed bib tap wall mount with self centralising installation (pair)                           |
| S8760 | Waste 1½" unslotted strainer waste, 50mm long, 75mm dia. brass                                              |
| S8925 | (TRR2/P) Trap 1½" plastic resealing bottle with 75mm seal, multi-purpose outlet                             |
|       |                                                                                                             |