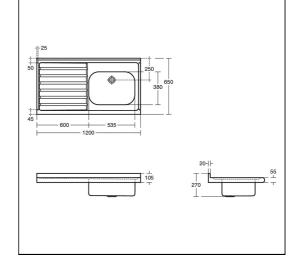

### ILLUSTRATED

| S1250 | (ST A HTM63) Doon sink, single bowl left hand drainer 120<br>x 65cm, no tapholes, no overflow HTM63 profile |
|-------|-------------------------------------------------------------------------------------------------------------|
| S8270 | (TB H1) Markwik ½" lever action bib taps                                                                    |
| B1686 | Nimbus 21 concealed bib tap wall mount with self centralising installation (pair)                           |
| S8760 | Waste 1½" unslotted strainer waste, 50mm long, 75mm dia. brass                                              |
| S8925 | (TRR2/P) Trap 1½" plastic resealing bottle with 75mm seal, multi-purpose outlet                             |
|       |                                                                                                             |