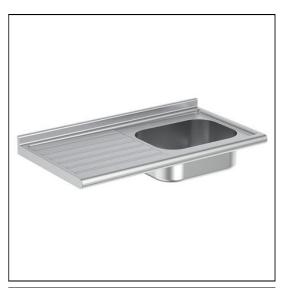

### ILLUSTRATED

| S1250 | (ST A HTM63) Doon sink, single bowl left hand drainer 120<br>x 65cm, no tapholes, no overflow HTM63 profile |
|-------|-------------------------------------------------------------------------------------------------------------|
| S8270 | (TB H1) Markwik ½" lever action bib taps                                                                    |
| B1686 | Nimbus 21 concealed bib tap wall mount with self centralising installation (pair)                           |
| S8760 | Waste 1½" unslotted strainer waste, 50mm long, 75mm dia. brass                                              |
| S8925 | (TRR2/P) Trap 1½" plastic resealing bottle with 75mm seal, multi-purpose outlet                             |
|       |                                                                                                             |