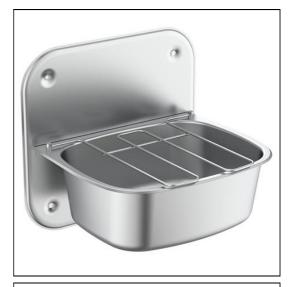

# ILLUSTRATED

| S1262 | Angus sink, 50cm x 46cm with 23cm high back, 1½" integral strainer waste and stainless steel bucket grating |
|-------|-------------------------------------------------------------------------------------------------------------|
| B1673 | Nimbus 21 1/2" bib taps with anti-vandal outlet (pair)                                                      |
| B1688 | Nimbus 21 exposed bib tap wall mount with self centralising installation (pair)                             |
| S8925 | Trap $1\%$ " plastic resealing bottle with 75mm seal, multi-purpose outlet                                  |

# **ILLUSTRATED PRODUCT DETAILS**

| Weights                 |                                                         | Finishes |                             |
|-------------------------|---------------------------------------------------------|----------|-----------------------------|
| S1262<br>S8925          | 5.50 KG<br>0.33 KG                                      | S1262    | Stainless Steel finish (MY) |
| Materials               |                                                         | B1673    | Chrome (AA)                 |
| S1262<br>B1673<br>B1688 | Stainless Steel Chrome Plated Brass Chrome Plated Brass | B1688    | Chrome (AA)                 |
| S8925                   | Plastic                                                 | S8925    | Neutral / No Finish<br>(67) |