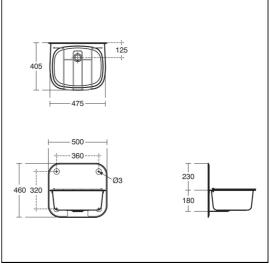

# ILLUSTRATED

| S1262 | Angus sink, 50cm x 46cm with 23cm high back, 1½" integral strainer waste and stainless steel bucket grating |
|-------|-------------------------------------------------------------------------------------------------------------|
| B1673 | Nimbus 21 1/2" bib taps with anti-vandal outlet (pair)                                                      |
| B1688 | Nimbus 21 exposed bib tap wall mount with self centralising installation (pair)                             |
| S8925 | Trap $1\%$ " plastic resealing bottle with 75mm seal, multi-purpose outlet                                  |

# **ILLUSTRATED PRODUCT DETAILS**

| Weights                 |                                                         | Finishes |                             |
|-------------------------|---------------------------------------------------------|----------|-----------------------------|
| S1262<br>S8925          | 5.50 KG<br>0.33 KG                                      | S1262    | Stainless Steel finish (MY) |
| Materials               |                                                         | B1673    | Chrome (AA)                 |
| S1262<br>B1673<br>B1688 | Stainless Steel Chrome Plated Brass Chrome Plated Brass | B1688    | Chrome (AA)                 |
| S8925                   | Plastic                                                 | S8925    | Neutral / No Finish<br>(67) |