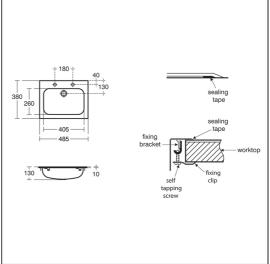

## **ILLUSTRATED PRODUCT DETAILS**

| Sizes   |             | Finishes |                        |
|---------|-------------|----------|------------------------|
| S1263   | w:49 x d:38 | \$1263   | Stainless Steel finish |
| Weights | ;           |          | (MY)                   |
| S1263   | 2.50 KG     | S8920    | Neutral / No Finish    |
| S8920   | 2.00 KG     |          | <u>(67)</u>            |
|         |             |          |                        |

### **Special Notes**

Washbasin mounted on countertop using fixings supplied. Consideration should be given to safe hot water delivery and the use of an appropriate temperature reduction device see A5900AA or Part G for guidance.