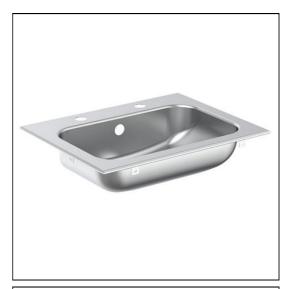

## **ILLUSTRATED**

**S1263** Berwick (New) stainless steel self rimming countertop

bowl, 1¼" combined chainwaste & plug overflow, with

fixing kit

S8920 Trap 1¼" plastic resealing bottle, 75mm seal,

multi-purpose outlet

## **ILLUSTRATED PRODUCT DETAILS**

| Sizes   |             | Finishes |                        |
|---------|-------------|----------|------------------------|
| S1263   | w:49 x d:38 | \$1263   | Stainless Steel finish |
| Weights | ;           |          | (MY)                   |
| S1263   | 2.50 KG     | S8920    | Neutral / No Finish    |
| S8920   | 2.00 KG     |          | <u>(67)</u>            |
|         |             |          |                        |