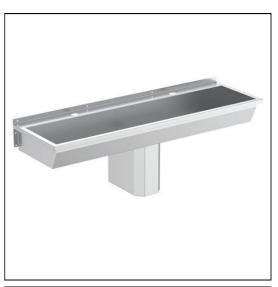

### **ILLUSTRATED**

| S1266 | Calder (New) stainless steel washing trough 120cm long 2 taphole positions, central outlet with 2" domed waste                                                 |
|-------|----------------------------------------------------------------------------------------------------------------------------------------------------------------|
| B8861 | Avon 21 1 hole washbasin mixer, self closing push button,<br>variable temperature with copper tube inlets. Flow<br>regulated to 4.7 litres per minute maximum. |
| A5900 | TMV thermostatic mixing valve, 15mm                                                                                                                            |