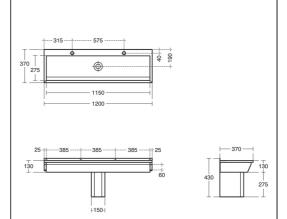

### **ILLUSTRATED**

| S1266 | Calder (New) stainless steel washing trough 120cm long 2 taphole positions, central outlet with 2" domed waste                                                 |
|-------|----------------------------------------------------------------------------------------------------------------------------------------------------------------|
| B8861 | Avon 21 1 hole washbasin mixer, self closing push button,<br>variable temperature with copper tube inlets. Flow<br>regulated to 4.7 litres per minute maximum. |
| A5900 | TMV thermostatic mixing valve, 15mm                                                                                                                            |