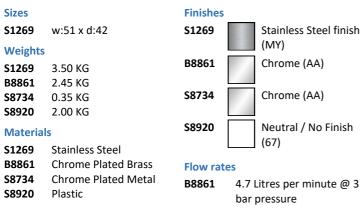

# S1269 Denholm (New) stainless steel 51cm washbasin with right hand taphole, no overflow or chainstay hole B8861 Avon 21 1 hole washbasin mixer, self closing push button, variable temperature with copper tube inlets. Flow regulated to 4.7 litres per minute maximum. S8734 Waste 1¼" brass swivel plug waste, 80mm unslotted tail S8920 Trap 1¼" plastic resealing bottle, 75mm seal,