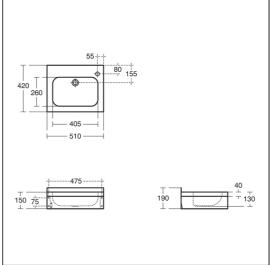

# S1269 Denholm (New) stainless steel 51cm washbasin with right hand taphole, no overflow or chainstay hole B8861 Avon 21 1 hole washbasin mixer, self closing push button, variable temperature with copper tube inlets. Flow regulated to 4.7 litres per minute maximum. S8734 Waste 1¼" brass swivel plug waste, 80mm unslotted tail S8920 Trap 1¼" plastic resealing bottle, 75mm seal,