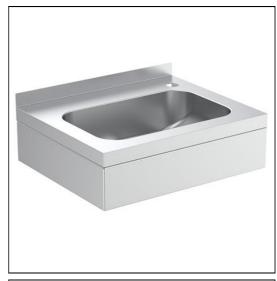

# Denholm (New) Stainless Steel 51cm Washbasin

# S1269 Denholm (New) stainless steel 51cm washbasin with right hand taphole, no overflow or chainstay hole B8861 Avon 21 1 hole washbasin mixer, self closing push button, variable temperature with copper tube inlets. Flow regulated to 4.7 litres per minute maximum. S8734 Waste 1¼" brass swivel plug waste, 80mm unslotted tail S8920 Trap 1¼" plastic resealing bottle, 75mm seal,