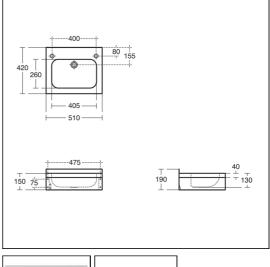

# Denholm (New) Stainless Steel 51cm Washbasin

# **ILLUSTRATED**

| S1270 | Denholm (New) stainless steel 51cm washbasin with two tapholes, overflow and chainhole                                                                                                                            |
|-------|-------------------------------------------------------------------------------------------------------------------------------------------------------------------------------------------------------------------|
| B8267 | Avon 21 inclined non-concussive washbasin pillar taps<br>(pair) with dual hot and cold indices per tap, self closing<br>push button, water saving anti-vandal spout regulated to<br>3.7 litres per minute maximum |
| S8733 | Waste 1¼" brass anti theft swivel plug waste, 80mm slotted tail                                                                                                                                                   |
| S8920 | Trap 1¼" plastic resealing bottle, 75mm seal,<br>multi-purpose outlet                                                                                                                                             |

#### Standards

Steel sheet conforms to BS EN 10088:Part2:2005 Material 1.4301 (304) - 0.9mm. EN 14688.