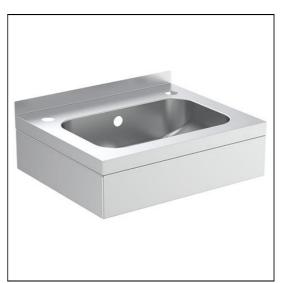

# Denholm (New) Stainless Steel 51cm Washbasin

# **ILLUSTRATED**

| S1270 | Denholm (New) stainless steel 51cm washbasin with two tapholes, overflow and chainhole                                                                                                                            |
|-------|-------------------------------------------------------------------------------------------------------------------------------------------------------------------------------------------------------------------|
| B8267 | Avon 21 inclined non-concussive washbasin pillar taps<br>(pair) with dual hot and cold indices per tap, self closing<br>push button, water saving anti-vandal spout regulated to<br>3.7 litres per minute maximum |
| S8733 | Waste 1¼" brass anti theft swivel plug waste, 80mm slotted tail                                                                                                                                                   |
| S8920 | Trap 1¼" plastic resealing bottle, 75mm seal,<br>multi-purpose outlet                                                                                                                                             |