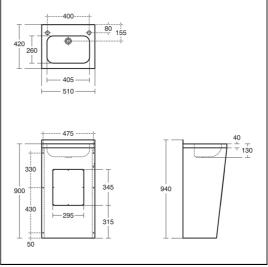

### **ILLUSTRATED PRODUCT DETAILS**

multi-purpose outlet

| Sizes            |                                | Finishes   |                                        |
|------------------|--------------------------------|------------|----------------------------------------|
| S1271<br>Weights | w:51 x d:42                    | S1271      | Stainless Steel finish (MY)            |
| S1271<br>B8267   | 11.00 KG<br>2.25 KG            | B8267      | Chrome (AA)                            |
| S8733<br>S8920   | 0.35 KG<br>2.00 KG             | S8733      | Chrome (AA)                            |
| Materials        |                                | S8920      | Neutral / No Finish<br>(67)            |
| S1271            | Stainless Steel                |            | (07)                                   |
| B8267            | Chrome Plated Brass            | Flow rates |                                        |
| S8733<br>S8920   | Chrome Plated Metal<br>Plastic | B8267      | 3.7 Litres per minute @ 3 bar pressure |