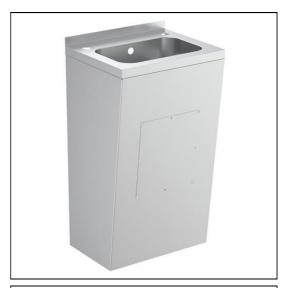

# Denholm (New) Stainless Steel 51cm Washbasin

# S1271 Denholm (New) 51cm stainless steel washbasin and full shroud complete with 2 corner tapholes, combined chainstay and overflow waste B8267 Avon 21 inclined non-concussive washbasin pillar taps (pair) with dual hot and cold indices per tap, self closing push button, water saving anti-vandal spout regulated to 3.7 litres per minute maximum S8733 Waste 1½" brass anti theft swivel plug waste, 80mm slotted tail S8920 Trap 1½" plastic resealing bottle, 75mm seal,