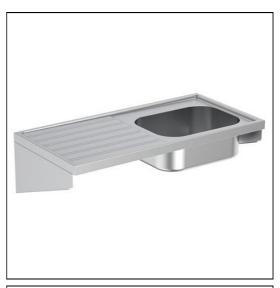

# Doon Sink 120x60cm LH Drainer, No Taphole

| ILLUSTRATED |                                                                                      |  |  |  |
|-------------|--------------------------------------------------------------------------------------|--|--|--|
| S1273       | (ST A) Doon sink, single bowl left hand drainer 120 x 60cm, no tapholes, no overflow |  |  |  |
| S8270       | (TB H1) Markwik ½" lever action bib taps                                             |  |  |  |
| B1686       | Nimbus 21 concealed bib tap wall mount with self centralising installation (pair)    |  |  |  |
| B1682       | Nimbus 21 1/2" x 75mm bib tap extensions (pair)                                      |  |  |  |
| S8760       | Waste 1½" unslotted strainer waste, 50mm long, 75mm dia. brass                       |  |  |  |
| S8925       | (TRR2/P) Trap 1½" plastic resealing bottle with 75mm seal, multi-purpose outlet      |  |  |  |