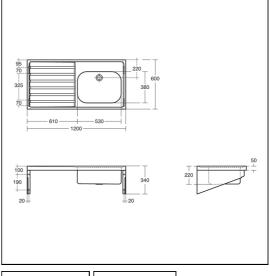

# Doon Sink 120x60cm LH Drainer, No Taphole

| ILLUSTRATED |                                                                                      |  |  |  |
|-------------|--------------------------------------------------------------------------------------|--|--|--|
| S1273       | (ST A) Doon sink, single bowl left hand drainer 120 x 60cm, no tapholes, no overflow |  |  |  |
| S8270       | (TB H1) Markwik ½" lever action bib taps                                             |  |  |  |
| B1686       | Nimbus 21 concealed bib tap wall mount with self centralising installation (pair)    |  |  |  |
| B1682       | Nimbus 21 1/2" x 75mm bib tap extensions (pair)                                      |  |  |  |
| S8760       | Waste 1½" unslotted strainer waste, 50mm long, 75mm dia. brass                       |  |  |  |
| S8925       | (TRR2/P) Trap 1½" plastic resealing bottle with 75mm seal, multi-purpose outlet      |  |  |  |

### **ILLUSTRATED PRODUCT DETAILS**

| Weights   | ;                   | Finishes |                             |
|-----------|---------------------|----------|-----------------------------|
| S1273     | 11.00 KG            | S1273    | Stainless Steel finish      |
| S8270     | 1.65 KG             |          | (MY)                        |
| S8760     | 0.23 KG             | S8270    | Chrome (AA)                 |
| S8925     | 0.33 KG             |          | 2 23 (, u .,                |
| Materials |                     | B1686    | Chrome (AA)                 |
| S1273     | Stainless Steel     |          |                             |
| S8270     | Chrome Plated Brass | B1682    | Chrome (AA)                 |
| B1686     | Chrome Plated Brass |          |                             |
| B1682     | Chrome Plated Brass | S8760    | Chrome (AA)                 |
| S8760     | Chrome Plated Metal | 22.00    | 5 5 5 (7 % 1)               |
| S8925     | Plastic             | S8925    | Neutral / No Finish<br>(67) |