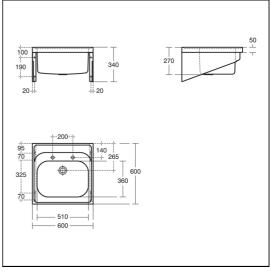

# Doon Sink 60x60cm Single Bowl, 2 Taphole

## **ILLUSTRATED**

| S1274 | (SK 1) Doon sink, single bowl 60 x 60cm, 2 tapholes                             |
|-------|---------------------------------------------------------------------------------|
| S8265 | (TP 3) Markwik ½" lever action high neck pillar taps                            |
| S8760 | Waste $1\frac{1}{2}$ " unslotted strainer waste, 50mm long, 75mm dia. brass     |
| S8925 | (TRR2/P) Trap 1½" plastic resealing bottle with 75mm seal, multi-purpose outlet |

#### **ILLUSTRATED PRODUCT DETAILS**

| Weights        | 5                   | Finishes |                             |
|----------------|---------------------|----------|-----------------------------|
| S1274<br>S8265 | 9.00 KG<br>2.29 KG  | S1274    | Stainless Steel finish (MY) |
| S8760<br>S8925 | 0.23 KG<br>0.33 KG  | S8265    | Chrome (AA)                 |
| Materials      |                     | S8760    | Chrome (AA)                 |
| S1274          | Stainless Steel     |          |                             |
| S8265          | Chrome Plated Brass | S8925    | Neutral / No Finish         |
| S8760          | Chrome Plated Metal |          | (67)                        |
| S8925          | Plastic             | _        |                             |