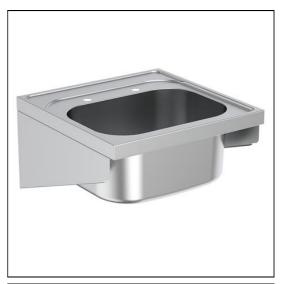

# Doon Sink 60x60cm Single Bowl, 2 Taphole

## **ILLUSTRATED**

| S1274 | (SK 1) Doon sink, single bowl 60 x 60cm, 2 tapholes                             |
|-------|---------------------------------------------------------------------------------|
| S8265 | (TP 3) Markwik ½" lever action high neck pillar taps                            |
| S8760 | Waste $1\frac{1}{2}$ " unslotted strainer waste, 50mm long, 75mm dia. brass     |
| S8925 | (TRR2/P) Trap 1½" plastic resealing bottle with 75mm seal, multi-purpose outlet |