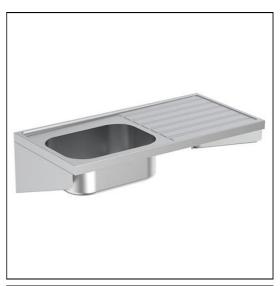

# Doon Sink 120x60cm RH Drainer, No Taphole

# S1275 (ST A) Doon sink, single bowl right hand drainer 120 x 60cm, no tapholes, no overflow S8270 (TB H1) Markwik ½" lever action bib taps B1686 Nimbus 21 concealed bib tap wall mount with self centralising installation (pair) B1682 Nimbus 21 1/2" x 75mm bib tap extensions (pair) S8760 Waste 1½" unslotted strainer waste, 50mm long, 75mm dia. brass S8925 (TRR2/P) Trap 1½" plastic resealing bottle with 75mm seal,