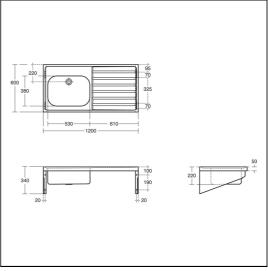

# S1275 (ST A) Doon sink, single bowl right hand drainer 120 x 60cm, no tapholes, no overflow S8270 (TB H1) Markwik ½" lever action bib taps B1686 Nimbus 21 concealed bib tap wall mount with self centralising installation (pair) B1682 Nimbus 21 1/2" x 75mm bib tap extensions (pair) S8760 Waste 1½" unslotted strainer waste, 50mm long, 75mm dia. brass S8925 (TRR2/P) Trap 1½" plastic resealing bottle with 75mm seal,

### **ILLUSTRATED PRODUCT DETAILS**

multi-purpose outlet

| Weights   | ;                   | Finishes |                        |
|-----------|---------------------|----------|------------------------|
| S1275     | 11.00 KG            | S1275    | Stainless Steel finish |
| S8270     | 1.65 KG             |          | (MY)                   |
| S8760     | 0.23 KG             | S8270    | Chrome (AA)            |
| S8925     | 0.33 KG             | 00270    | Gill Gille (Fill 1)    |
| Materials |                     | B1686    | Chrome (AA)            |
| S1275     | Stainless Steel     | 7        |                        |
| S8270     | Chrome Plated Brass | B1682    | Chrome (AA)            |
| B1686     | Chrome Plated Brass |          |                        |
| B1682     | Chrome Plated Brass | S8760    | Chrome (AA)            |
| S8760     | Chrome Plated Metal | 33733    | G G (7 t. 1)           |
| S8925     | Plastic             | S8925    | Neutral / No Finish    |
|           |                     | 30925    | (67)                   |
|           |                     | <u></u>  | (07)                   |