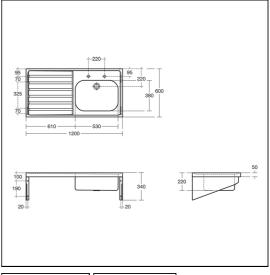

# ILLUSTRATED \$1276 (ST A) Doon sink, single bowl left hand drainer 120 x 60cm, 2 tapholes at 200mm centres, no overflow \$8265 (TP 3) Markwik ½" lever action high neck pillar taps \$8760 Waste 1½" unslotted strainer waste, 50mm long, 75mm dia. brass \$8925 (TRR2/P) Trap 1½" plastic resealing bottle with 75mm seal,

# **ILLUSTRATED PRODUCT DETAILS**

multi-purpose outlet

| Weights   |                     | Finishes |                        |
|-----------|---------------------|----------|------------------------|
| S1276     | 11.00 KG            | S1276    | Stainless Steel finish |
| S8265     | 2.29 KG             |          | (MY)                   |
| S8760     | 0.23 KG             | S8265    | Chrome (AA)            |
| S8925     | 0.33 KG             |          | , ,                    |
| Materials |                     | S8760    | Chrome (AA)            |
| S1276     | Stainless Steel     |          |                        |
| S8265     | Chrome Plated Brass | S8925    | Neutral / No Finish    |
| S8760     | Chrome Plated Metal |          | (67)                   |
| S8925     | Plastic             |          |                        |