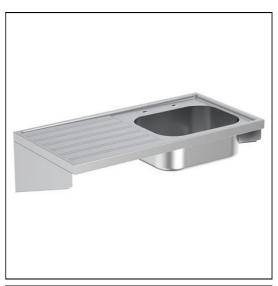

# Doon Sink 120x60cm LH Drainer, 2 Taphole

# ILLUSTRATED \$1276 (ST A) Doon sink, single bowl left hand drainer 120 x 60cm, 2 tapholes at 200mm centres, no overflow \$8265 (TP 3) Markwik ½" lever action high neck pillar taps \$8760 Waste 1½" unslotted strainer waste, 50mm long, 75mm dia. brass \$8925 (TRR2/P) Trap 1½" plastic resealing bottle with 75mm seal,