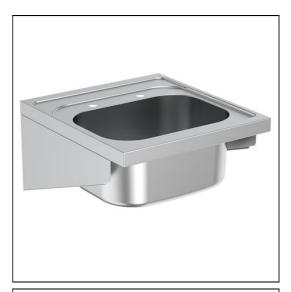

## **ILLUSTRATED**

**S1278** Doon sink, single bowl 60 x 65cm, 2 tapholes HTM63

Profile

**S8265** Markwik ½" lever action high neck pillar taps

S8925 Trap 1½" plastic resealing bottle with 75mm seal,

multi-purpose outlet