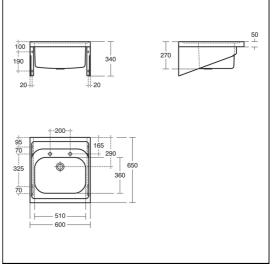

## **ILLUSTRATED**

**S1278** Doon sink, single bowl 60 x 65cm, 2 tapholes HTM63

Profile

**S8265** Markwik ½" lever action high neck pillar taps

S8925 Trap 1½" plastic resealing bottle with 75mm seal,

multi-purpose outlet

### **ILLUSTRATED PRODUCT DETAILS**

| Weights   |                     | Finishes |                        |
|-----------|---------------------|----------|------------------------|
| S1278     | 9.00 KG             | S1278    | Stainless Steel finish |
| S8265     | 2.29 KG             |          | (MY)                   |
| S8925     | 0.33 KG             | S8265    | Chrome (AA)            |
| Materials |                     |          |                        |
| S1278     | Stainless Steel     | S8925    | Neutral / No Finish    |
| S8265     | Chrome Plated Brass |          | (67)                   |
| S8925     | Plastic             |          |                        |