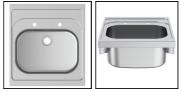

## **ILLUSTRATED**

**S1278** Doon sink, single bowl 60 x 65cm, 2 tapholes HTM63

Profile

**S8265** Markwik ½" lever action high neck pillar taps

S8925 Trap 1½" plastic resealing bottle with 75mm seal,

multi-purpose outlet