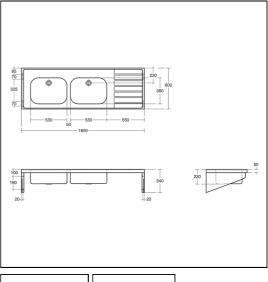

# Doon Sink 180x60cm Double Bowl, RH Drainer, No Taphole

| ILLUSTRATED                                                                           |  |  |  |  |
|---------------------------------------------------------------------------------------|--|--|--|--|
| (ST C) Doon sink, double bowl right hand drainer 180 x 60cm, no tapholes, no overflow |  |  |  |  |
| (TB H1) Markwik ½" lever action bib taps                                              |  |  |  |  |
| Nimbus 21 concealed bib tap wall mount with self centralising installation (pair)     |  |  |  |  |
| Nimbus 21 1/2" x 75mm bib tap extensions (pair)                                       |  |  |  |  |
| Waste 1½" unslotted strainer waste, 50mm long, 75mm dia. brass                        |  |  |  |  |
| (TRR2/P) Trap $1\%$ " plastic resealing bottle with 75mm seal, multi-purpose outlet   |  |  |  |  |
|                                                                                       |  |  |  |  |