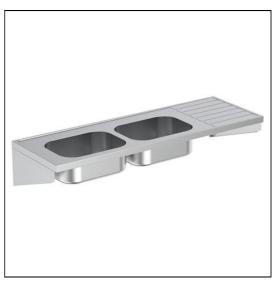

# Doon Sink 180x60cm Double Bowl, RH Drainer, No Taphole

| ILLUSTRATED                                                                           |  |  |  |  |
|---------------------------------------------------------------------------------------|--|--|--|--|
| (ST C) Doon sink, double bowl right hand drainer 180 x 60cm, no tapholes, no overflow |  |  |  |  |
| (TB H1) Markwik ½" lever action bib taps                                              |  |  |  |  |
| Nimbus 21 concealed bib tap wall mount with self centralising installation (pair)     |  |  |  |  |
| Nimbus 21 1/2" x 75mm bib tap extensions (pair)                                       |  |  |  |  |
| Waste 1½" unslotted strainer waste, 50mm long, 75mm dia. brass                        |  |  |  |  |
| (TRR2/P) Trap $1\%$ " plastic resealing bottle with 75mm seal, multi-purpose outlet   |  |  |  |  |
|                                                                                       |  |  |  |  |