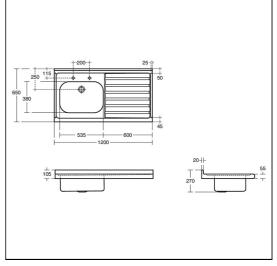

# Doon Sink 120x65cm RH Drainer, 2 Taphole HTM63

# ILLUSTRATED \$1280 (ST A HTM63) Doon sink, single bowl right hand drainer 120 x 65cm 2 tapholes at 200mm centres, no overflow HTM63 profile \$8265 (TP 3) Markwik ½" lever action high neck pillar taps \$8760 Waste 1½" unslotted strainer waste, 50mm long, 75mm dia. brass

#### **ILLUSTRATED PRODUCT DETAILS**

| Weights   | 1                   | Finishes |                        |
|-----------|---------------------|----------|------------------------|
| S1280     | 11.00 KG            | S1280    | Stainless Steel finish |
| S8265     | 2.29 KG             |          | (MY)                   |
| S8760     | 0.23 KG             | S8265    | Chrome (AA)            |
| S8925     | 0.33 KG             |          | ( · /                  |
| Materials |                     | S8760    | Chrome (AA)            |
| S1280     | Stainless Steel     |          |                        |
| S8265     | Chrome Plated Brass | S8925    | Neutral / No Finish    |
| S8760     | Chrome Plated Metal |          | (67)                   |
| 58925     | Plastic             |          |                        |