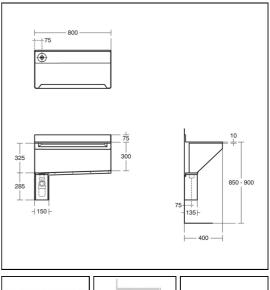

### **ILLUSTRATED PRODUCT DETAILS**

Sizes Finishes

S1286 I:800 S1286 Stainless Steel finish (MY)

Weights

**S1286** 11.00 KG

**Materials** 

\$1286 Stainless Steel

**Standards** 