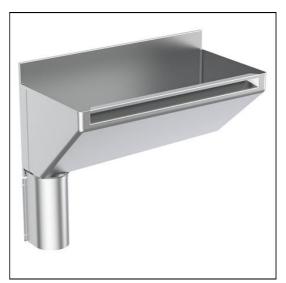

## **ILLUSTRATED**

\$1286 (SU H) Firth 80cm scrub-up trough, left hand outlet strainer waste, trap cover and hangers

### **ILLUSTRATED PRODUCT DETAILS**

Sizes Finishes

S1286 I:800 S1286 Stainless Steel finish (MY)

Weights

**S1286** 11.00 KG

**Materials** 

\$1286 Stainless Steel

**Standards** 