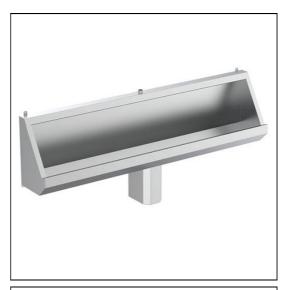

# Kinloch Trough Urinal, 180cm Top Inlet, Centre Outlet

# **ILLUSTRATED**

S1288

Kinloch urinal 180cm long complete with 2" domed strainer waste, centre outlet, complete with flushpipes and autocistern