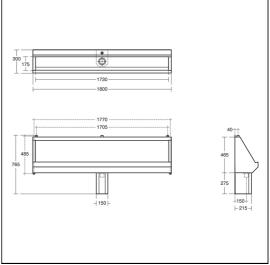

#### **ILLUSTRATED PRODUCT DETAILS**

Sizes

**Finishes** 

**S1288** l:1800

**S1288** 

.00

Stainless Steel (MY)

Weights

**\$1288** 24.00 KG

**Materials** 

\$1288 Stainless Steel