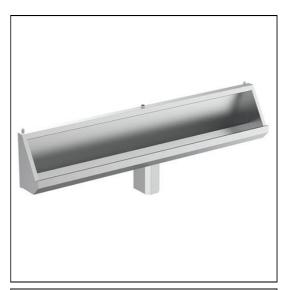

# Kinloch Trough Urinal, 240cm Top Inlet, Centre Outlet

# **ILLUSTRATED**

S1289

Kinloch urinal 240cm long complete with 2" domed strainer waste, centre outlet, complete with pipework and autocistern

## **Special Notes**

Kinloch urinal complete with central domed strainer waste 2in BSP outlet. Knock out inlet position allows pipework to be exposed or concealed. Urinals on 2 or more walls can be joined using S1310MY stainless steel cover strip and S1309MY stainless steel corner plinth.