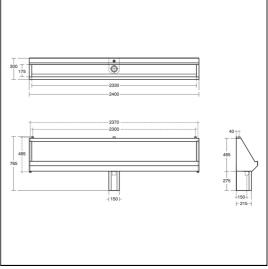

#### **ILLUSTRATED PRODUCT DETAILS**

Sizes

**Finishes** 

S1289 1:2400

**S1289** 

Stainless Steel (MY)

Weights

**S1289** 32.00 KG