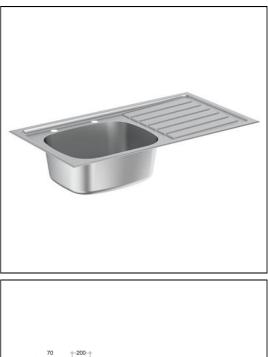

## ILLUSTRATED

| S1298 | Stewart (New) inset stainless steel single bowl sink, no<br>overflow and right hand drainer, 920mm x 500mm, 2<br>tapholes at 200mm centres |
|-------|--------------------------------------------------------------------------------------------------------------------------------------------|
| S8265 | (TP 3) Markwik ½" lever action high neck pillar taps                                                                                       |
| S8768 | (WT4) Waste 1½" unslotted chain waste, plug and screw stay, 90mm tail                                                                      |
| S8925 | (TRR2/P) Trap 1½" plastic resealing bottle with 75mm seal, multi-purpose outlet                                                            |