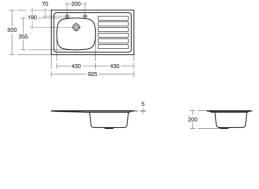

## ILLUSTRATED

| S1298 | Stewart (New) inset stainless steel single bowl sink, no<br>overflow and right hand drainer, 920mm x 500mm, 2<br>tapholes at 200mm centres |
|-------|--------------------------------------------------------------------------------------------------------------------------------------------|
| S8265 | (TP 3) Markwik ½" lever action high neck pillar taps                                                                                       |
| S8768 | (WT4) Waste 1½" unslotted chain waste, plug and screw stay, 90mm tail                                                                      |
| S8925 | (TRR2/P) Trap 1½" plastic resealing bottle with 75mm seal, multi-purpose outlet                                                            |