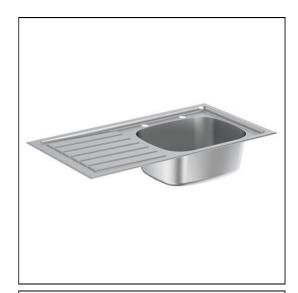

### ILLUSTRATED

| S1299 | Stewart (New) inset stainless steel single bowl sink, no<br>overflow and left hand drainer 920mm x 500mm, 2<br>tapholes at 200mm centres |
|-------|------------------------------------------------------------------------------------------------------------------------------------------|
| S8265 | Markwik ½" lever action high neck pillar taps                                                                                            |
| S8768 | Waste 1½" unslotted chain waste, plug and screw stay,<br>90mm tail                                                                       |
| S8925 | Trap 1½" plastic resealing bottle with 75mm seal, multi-purpose outlet                                                                   |