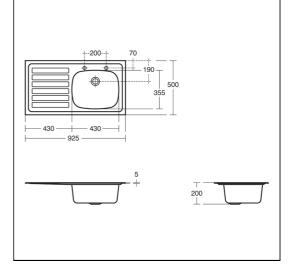

### ILLUSTRATED

| S1299 | Stewart (New) inset stainless steel single bowl sink, no<br>overflow and left hand drainer 920mm x 500mm, 2<br>tapholes at 200mm centres |
|-------|------------------------------------------------------------------------------------------------------------------------------------------|
| S8265 | Markwik ½" lever action high neck pillar taps                                                                                            |
| S8768 | Waste 1½" unslotted chain waste, plug and screw stay,<br>90mm tail                                                                       |
| S8925 | Trap 1½" plastic resealing bottle with 75mm seal, multi-purpose outlet                                                                   |