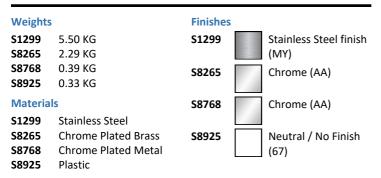

### ILLUSTRATED

| S1299 | Stewart (New) inset stainless steel single bowl sink, no<br>overflow and left hand drainer 920mm x 500mm, 2<br>tapholes at 200mm centres |
|-------|------------------------------------------------------------------------------------------------------------------------------------------|
| S8265 | Markwik ½" lever action high neck pillar taps                                                                                            |
| S8768 | Waste 1½" unslotted chain waste, plug and screw stay,<br>90mm tail                                                                       |
| S8925 | Trap 1½" plastic resealing bottle with 75mm seal, multi-purpose outlet                                                                   |