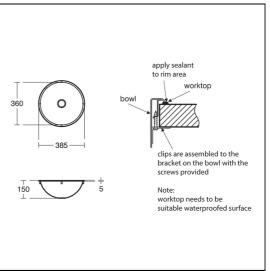

#### **Special Notes**

Washbasin supplied with earthing tag & mounted on or under countertop using fixings supplied. Consideration should be given to safe hot water delivery and the use of an appropriate temperature reduction device see A5900AA or Part G for guidance.