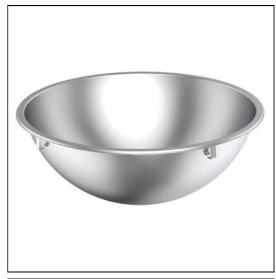

## **ILLUSTRATED**

**S1303** Troon 2 washbasin 39cm complete with 1. 1/2" waste

fitting and fixing clips, no overflow

B8263 Avon 21 1 hole washbasin mixer , self closing push button, variable temperature control with 15mm female connector