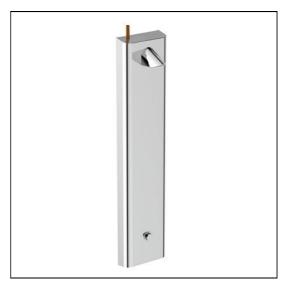

# Kirn Shower Panel With Push Button Valve

## **ILLUSTRATED**

S1304

Kirn wall mounted stainless steel shower panel with anti-vandal shower head and self-closing push button shower valve