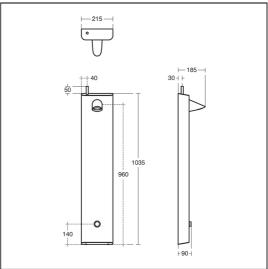

## **ILLUSTRATED PRODUCT DETAILS**

Weights

**Finishes** 

**S1304** 17.00 KG

S1304

Stainless Steel finish

(MY)

**Materials** 

\$1304 Stainless Steel

#### **Standards**

Manufactured from 1.2 mm (back plate is 1.5mm) stainless steel to 1.4301 (304) to BS EN 10088:Part2:2005