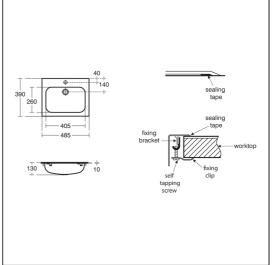

## **ILLUSTRATED PRODUCT DETAILS**

| Sizes   |             | Finishes          |             |
|---------|-------------|-------------------|-------------|
| S1308   | w:49 x d:38 | Stainless St      | eel finish: |
| Weights | 5           | (MY)              |             |
| S1308   | 2.50 KG     | S8920 Neutral / N | o Finish    |
| S8920   | 2.00 KG     | (67)              |             |
| Materia | le.         |                   |             |

## **Special Notes**

Washbasin mounted on countertop using fixings supplied. Consideration should be given to safe hot water delivery and the use of an appropriate temperature reduction device see A5900AA or Part G for guidance.