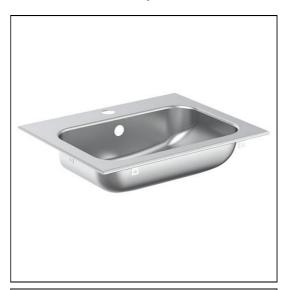

# **ILLUSTRATED**

**S1308** Berwick (New) stainless steel self rimming countertop

bowl, 1¼" with waste & overflow, with fixing kit

S8920 Trap 1¼" plastic resealing bottle, 75mm seal,

multi-purpose outlet

## **ILLUSTRATED PRODUCT DETAILS**

| Sizes   |             | Finishes          |             |
|---------|-------------|-------------------|-------------|
| S1308   | w:49 x d:38 | Stainless St      | eel finish: |
| Weights | 5           | (MY)              |             |
| S1308   | 2.50 KG     | S8920 Neutral / N | o Finish    |
| S8920   | 2.00 KG     | (67)              |             |
| Materia | le.         |                   |             |