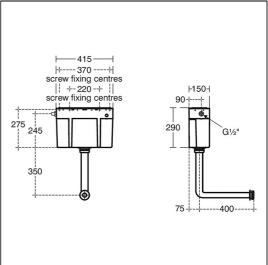

### **Special Notes**

215mm Lever included, check wall thickness requirements. Water volumes adjusted by changing the plug positions on the syphon bell. Please refer to installation instructions before fitting.