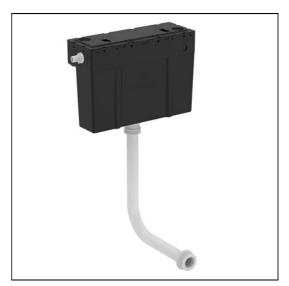

## **ILLUSTRATED**

**S1347** 

Conceala 3 single flush 6 litre cistern, side inlet, lever operated, easy adjustable to low water volumes, internal overflow, flushpipe and lever included

## **ILLUSTRATED PRODUCT DETAILS**

Weights

**S1347** 2.70 KG

Finishes S1347

Chrome (AA)

**Materials** 

S1347 Plastic

**Standards** 

### **Special Notes**

215mm Lever included, check wall thickness requirements. Water volumes adjusted by changing the plug positions on the syphon bell. Please refer to installation instructions before fitting.