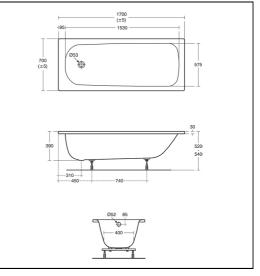

# Sandringham 21 Steel bath 170cmx70cm No Tapholes

## ILLUSTRATED PRODUCT DETAILS

| Weights        |                              | Finishes                                |
|----------------|------------------------------|-----------------------------------------|
| S1837          | 25.51 KG                     | <b>S1837</b> White (01)                 |
| S9365          | 0.01 KG                      |                                         |
| S8970          | 1.00 KG                      | <b>S9365</b> White (01)                 |
| S8830          | 1.78 KG                      |                                         |
| A5901          | 0.60 KG                      | S8970 Neutral / No Finish               |
| Material       | S                            | (67)                                    |
| S1837          | Porcelain Enamelled<br>Steel | S8830 Chrome (AA)                       |
| S9365<br>S8970 | Plastic<br>Plastic           | <b>A5901</b> Chrome (AA)                |
| S8830          | Mixed Material               | Conseitu                                |
| A5901          | Chrome Plated Metal          | Capacity                                |
|                |                              | <b>S1837</b> 160.0 litres (to overflow) |