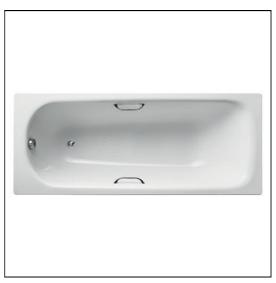

# Sandringham 21 Steel bath 170cmx70cm No Tapholes With Handgrips & Anti-slip\*

## **ILLUSTRATED**

| S1838 | Sandringham 21 170cm x 70cm standard gauge steel bath with chrome plated grips,no tapholes and anti-slip* |
|-------|-----------------------------------------------------------------------------------------------------------|
| S9365 | Bath panel plastic corner edge strip                                                                      |
| S8970 | Trap 1½" plastic P with 75mm seal, multi-purpose outlet suitable for plastic and BS copper pipe           |
| S8840 | 1 1/2" combination bath waste & trap with overflow and domed clicker                                      |
| A5901 | TMV thermostatic mixing valve, 22mm                                                                       |