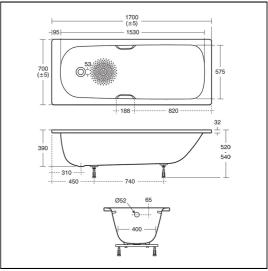

## **ILLUSTRATED**

| S1838 | Sandringham 21 170cm x 70cm standard gauge steel bath with chrome plated grips,no tapholes and anti-slip* |
|-------|-----------------------------------------------------------------------------------------------------------|
| S9365 | Bath panel plastic corner edge strip                                                                      |
| S8970 | Trap 1½" plastic P with 75mm seal, multi-purpose outlet suitable for plastic and BS copper pipe           |
| S8840 | 1 1/2" combination bath waste & trap with overflow and domed clicker                                      |
| A5901 | TMV thermostatic mixing valve, 22mm                                                                       |

## **ILLUSTRATED PRODUCT DETAILS**

| Weights |                     | Finishes |                            |
|---------|---------------------|----------|----------------------------|
| S1838   | 27.01 KG            | S1838    | White (01)                 |
| S9365   | 0.01 KG             |          |                            |
| S8970   | 1.00 KG             | S9365    | White (01)                 |
| S8840   | 0.31 KG             |          |                            |
| A5901   | 0.60 KG             | S8970    | Neutral / No Finish        |
| Materia | ls                  |          | (67)                       |
| S1838   | Porcelain Enamelled | S8840    | Chrome (AA)                |
|         | Steel               | L        |                            |
| S9365   | Plastic             | A5901    | Chrome (AA)                |
| S8970   | Plastic             | L        |                            |
| S8840   | Plastic             |          |                            |
| A5901   | Chrome Plated Metal | Capacity |                            |
|         |                     | S1838    | 160.0 litres (to overflow) |