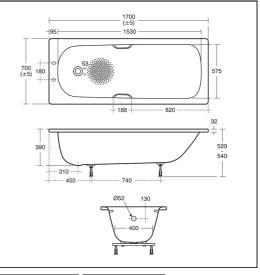

# Sandringham 21 Water Saving Steel bath 170cmx70cm 2 Tapholes With Handgrips & Anti-slip\* (130 Litres)

## ILLUSTRATED

| S1839 | Sandringham 21 water saving 170cm x 70cm standard gauge steel bath with chrome plated grips, 2 tapholes and anti-slip* |
|-------|------------------------------------------------------------------------------------------------------------------------|
| S8970 | Trap 1½" plastic P with 75mm seal, multi-purpose outlet suitable for plastic and BS copper pipe                        |
| S8840 | 1 1/2" combination bath waste & trap with overflow and domed clicker                                                   |
| A5901 | TMV thermostatic mixing valve, 22mm                                                                                    |

## ILLUSTRATED PRODUCT DETAILS

| Weights   |                     | Finishes |                            |
|-----------|---------------------|----------|----------------------------|
| S1839     | 25.51 KG            | S1839    | White (01)                 |
| S8970     | 1.00 KG             |          |                            |
| S8840     | 0.31 KG             | S8970    | Neutral / No Finish        |
| A5901     | 0.60 KG             |          | (67)                       |
| Materials |                     | S8840    | Chrome (AA)                |
| S1839     | Porcelain Enamelled |          |                            |
|           | Steel               | A5901    | Chrome (AA)                |
| S8970     | Plastic             |          |                            |
| S8840     | Plastic             |          |                            |
| A5901     | Chrome Plated Metal | Capacity |                            |
|           |                     | S1839    | 130.0 litres (to overflow) |