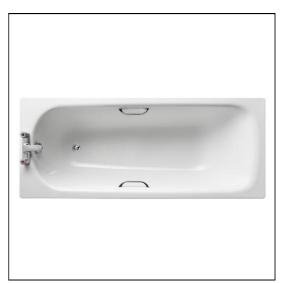

# Sandringham 21 Water Saving Steel bath 170cmx70cm 2 Tapholes With Handgrips & Anti-slip\* (130 Litres)

## ILLUSTRATED

| S1839 | Sandringham 21 water saving 170cm x 70cm standard gauge steel bath with chrome plated grips, 2 tapholes and anti-slip* |
|-------|------------------------------------------------------------------------------------------------------------------------|
| S8970 | Trap 1½" plastic P with 75mm seal, multi-purpose outlet suitable for plastic and BS copper pipe                        |
| S8840 | 1 1/2" combination bath waste & trap with overflow and domed clicker                                                   |
| A5901 | TMV thermostatic mixing valve, 22mm                                                                                    |