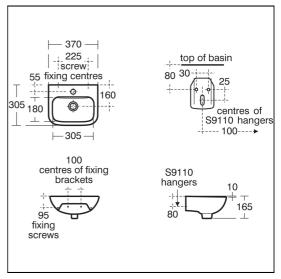

#### **ILLUSTRATED S2122** Contour 21 37cm handrinse washbasin, 1 taphole, no overflow, no chainstay hole, bottom outlet S9110 Hangers concealed, Steel Contour 21+ 1 hole thermostatic basin mixer, single A6697 sequential lever with copper tails **S8810** Waste 1¼" plastic strainer, dished pattern 80mm unslotted **S8900** Trap 11/4" metal bottle, 75mm seal, outlet screwed 11/4" BSP male with compression nut and ring

#### ILLUSTRATED PRODUCT DETAILS

| Sizes                                                     |                                                     | Finishes                                                                  |
|-----------------------------------------------------------|-----------------------------------------------------|---------------------------------------------------------------------------|
| S2122                                                     | w:370 x d:310                                       | <b>S2122</b> White (01)                                                   |
| Weights<br>\$2122<br>\$9110<br>A6697<br>\$8810<br>\$8900  | 8.20 KG<br>0.24 KG<br>2.10 KG<br>0.04 KG<br>0.54 KG | S9110   Neutral / No Finish (67)  A6697   Chrome (AA)  S8810   White (01) |
| Material<br>\$2122<br>\$9110<br>A6697<br>\$8810<br>\$8900 |                                                     | \$8900 Chrome (AA)                                                        |
|                                                           |                                                     | Capacity S2122 4.5 litres Flow rates                                      |
|                                                           |                                                     | A6697 3.9 Litres per minute @ 3 bar pressure                              |
|                                                           |                                                     | <b>Designer</b><br>Robin Levien, RDI                                      |

## **Special Notes**

Recommended fixing heights (floor to front rim);

Nursery use 600mm

Infant use 700mm

Junior use 750mm

Senior/adult use 780-800mm.

Washbasin wall mounted using S9110 wall hangers and screwed to wall

using 2 screws (not supplied)