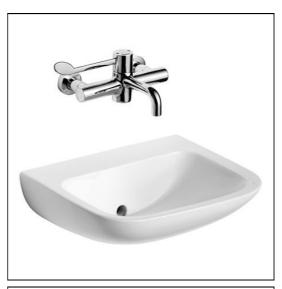

# ILLUSTRATED S2155 (LB H L) Contour 21 back outlet washbasin, 60cm, no tapholes, no overflow, no chainstay hole A6682 (TB H2A) Markwik 21+ panel mounted thermostatic basin mixer, single sequential lever, demountable with detachable spout SR021 Contour basin outlet adapter S8920 (TRR1/P) Trap 1½" plastic resealing bottle, 75mm seal, multi-purpose outlet S9112 Concealed hangers pressed Steel, toggle bolts and clips for

# **ILLUSTRATED PRODUCT DETAILS**

Contour washbasins

| Sizes     |                     | Finishes                  |
|-----------|---------------------|---------------------------|
| S2155     | w:600 x d:480       | <b>S2155</b> White (01)   |
| Weights   |                     |                           |
| S2155     | 19.50 KG            | A6682 Chrome (AA)         |
| A6682     | 3.60 KG             |                           |
| S8920     | 2.00 KG             | SR021 Neutral / No Finish |
| S9112     | 0.47 KG             | (67)                      |
| Materials |                     | S8920 Neutral / No Finish |
| S2155     | Vitreous China      | (67)                      |
| A6682     | Chrome Plated Brass | S9112 Neutral / No Finish |
| SR021     | Plastic             | (67)                      |
| S8920     | Plastic             | Designer                  |
| S9112     | Metal               |                           |
|           |                     | Robin Levien, RDI         |