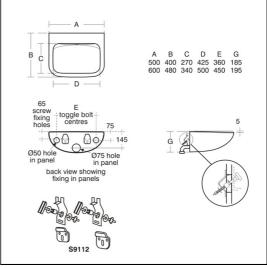

# ILLUSTRATED S2155 (LB H L) Contour 21 back outlet washbasin, 60cm, no tapholes, no overflow, no chainstay hole A6682 (TB H2A) Markwik 21+ panel mounted thermostatic basin mixer, single sequential lever, demountable with detachable spout SR021 Contour basin outlet adapter S8920 (TRR1/P) Trap 1½" plastic resealing bottle, 75mm seal, multi-purpose outlet S9112 Concealed hangers pressed Steel, toggle bolts and clips for

# **ILLUSTRATED PRODUCT DETAILS**

Contour washbasins

| Sizes     |                     | Finishes                  |
|-----------|---------------------|---------------------------|
| S2155     | w:600 x d:480       | <b>S2155</b> White (01)   |
| Weights   |                     |                           |
| S2155     | 19.50 KG            | A6682 Chrome (AA)         |
| A6682     | 3.60 KG             |                           |
| S8920     | 2.00 KG             | SR021 Neutral / No Finish |
| S9112     | 0.47 KG             | (67)                      |
| Materials |                     | S8920 Neutral / No Finish |
| S2155     | Vitreous China      | (67)                      |
| A6682     | Chrome Plated Brass | S9112 Neutral / No Finish |
| SR021     | Plastic             | (67)                      |
| S8920     | Plastic             | Designer                  |
| S9112     | Metal               |                           |
|           |                     | Robin Levien, RDI         |

### **Special Notes**

Toggle bolts and outlet adapter suitable for maximum panel thickness of 18mm. For use in connection with washing associated with clinical procedures. Suggested rim height 780-800mm. Washbasin wall mounted using S9112 hangers or panel mounted using S9112 hangers, toggle bolts & clips.