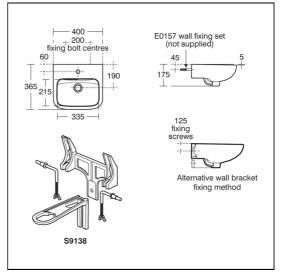

# S2157 Portman 21 washbasin 40cm, 1 taphole with overflow, no chainstay hole E0157 Wall fixing set A6697 Contour 21+ 1 hole thermostatic basin mixer, single sequential lever with copper tails S8722 Waste 1¼" brass strainer waste, 80mm slotted tail S8920 Trap 1¼" plastic resealing bottle, 75mm seal, multi-purpose outlet

## **OPTIONS**

| E0062 | Basin fixing set for IPS panels or block walls                                                                                                                                                                                                  |  |  |
|-------|-------------------------------------------------------------------------------------------------------------------------------------------------------------------------------------------------------------------------------------------------|--|--|
| B8263 | Avon 21 1 hole washbasin mixer , self closing push button, variable temperature control with 15mm female connector flexible hoses on inlets. Flow regulated to 3.7 litres per minute maximum to comply with Water Technology List requirements. |  |  |
| A6698 | Contour 21+ 1 hole thermostatic basin mixer, single sequential lever with flexible tails                                                                                                                                                        |  |  |
| A6790 | Contour 21+ Outline 1 hole thermostatic basin mixer, single sequential lever with flexible tails                                                                                                                                                |  |  |
| S8733 | Waste 1¼" brass anti theft swivel plug waste, 80mm slotted tail                                                                                                                                                                                 |  |  |
| S8800 | Waste 1½" plastic waste with bead chain and plug, 80mm slotted tail, bolt stay $$                                                                                                                                                               |  |  |
| S8900 | Trap 1½" metal bottle, 75mm seal, outlet screwed 1½" BSP male with compression nut and ring                                                                                                                                                     |  |  |
| S9138 | Bracket concealed with clamps and centre waste support for Portman 21, 40cm washbasins                                                                                                                                                          |  |  |

# **ILLUSTRATED PRODUCT DETAILS**

| Sizes     |                     | Finishes  |                                        |
|-----------|---------------------|-----------|----------------------------------------|
| S2157     | w:400 x d:365       | S2157     | White (01)                             |
| Weights   | ;                   |           |                                        |
| S2157     | 9.70 KG             | E0157     | Neutral / No Finish<br>(67)            |
| E0157     | 0.16 KG             |           |                                        |
| A6697     | 2.10 KG             | A6697     | Chrome (AA)                            |
| S8722     | 0.22 KG             |           |                                        |
| S8920     | 2.00 KG             | S8722     | Chrome (AA)                            |
| Materials |                     |           |                                        |
| S2157     | Vitreous China      | S8920     | Neutral / No Finish                    |
| E0157     | Metal               |           | (67)                                   |
| A6697     | Chrome Plated Brass | Capacity  |                                        |
| S8722     | Chrome Plated Metal | S2157     | 3.3 litres                             |
| S8920     | Plastic             |           | 3.5 35                                 |
|           |                     | Flow rate | es                                     |
|           |                     | A6697     | 3.9 Litres per minute @ 3 bar pressure |
|           |                     |           | •                                      |

# **Special Notes**

S9138 Bracket for 40cm basins Recommended fixing heights (floor to front rim); Nursery use 600mm