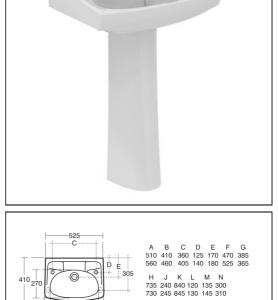

# S2170 Sandringham Royalex 56cm washbasin, 2 corner tapholes with overflow and chainstay hole S2955 Ova Pedestal B9881 Sandringham 21 washbasin pillar taps, lever handles S8800 Waste 1¼" plastic waste with bead chain and plug, 80mm slotted tail, bolt stay S8910 Trap 1¼" plastic bottle, 75mm seal, multi-purpose outlet

## **Special Notes**

Washbasin wall mounted using S9110 hangers and S9145 bracket (when appropriate) or full pedestal mounted using 2 screws through the back of the basin (not supplied). Note: A pop-up waste cannot be fitted when using S9145 bracket.