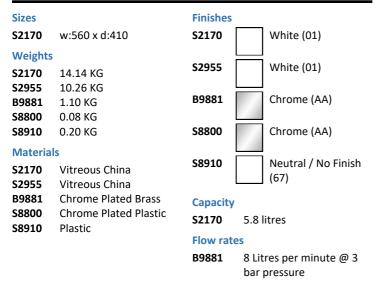

# S2170 Sandringham Royalex 56cm washbasin, 2 corner tapholes with overflow and chainstay hole S2955 Ova Pedestal B9881 Sandringham 21 washbasin pillar taps, lever handles S8800 Waste 1¼" plastic waste with bead chain and plug, 80mm slotted tail, bolt stay S8910 Trap 1¼" plastic bottle, 75mm seal, multi-purpose outlet