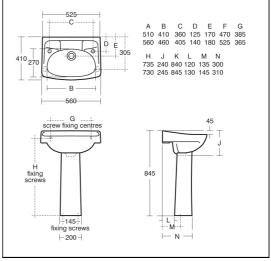

# S2170 Sandringham Royalex 56cm washbasin, 2 corner tapholes with overflow and chainstay hole S2955 Ova Pedestal B9881 Sandringham 21 washbasin pillar taps, lever handles S8800 Waste 1¼" plastic waste with bead chain and plug, 80mm slotted tail, bolt stay S8910 Trap 1¼" plastic bottle, 75mm seal, multi-purpose outlet

## **Special Notes**

Washbasin wall mounted using S9110 hangers and S9145 bracket (when appropriate) or full pedestal mounted using 2 screws through the back of the basin (not supplied). Note: A pop-up waste cannot be fitted when using S9145 bracket.