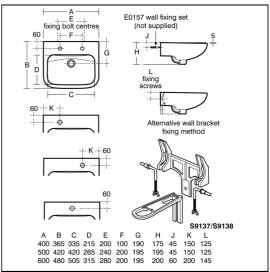

### **OPTIONS**

| E0157 | Wall fixing set                                                                                                                                                                                                                                 |  |  |  |
|-------|-------------------------------------------------------------------------------------------------------------------------------------------------------------------------------------------------------------------------------------------------|--|--|--|
| E0062 | Basin fixing set for IPS panels or block walls                                                                                                                                                                                                  |  |  |  |
| B8263 | Avon 21 1 hole washbasin mixer , self closing push button, variable temperature control with 15mm female connector flexible hoses on inlets. Flow regulated to 3.7 litres per minute maximum to comply with Water Technology List requirements. |  |  |  |
| A6698 | Contour 21+ 1 hole thermostatic basin mixer, single sequential lever with flexible tails                                                                                                                                                        |  |  |  |
| A6790 | Contour 21+ Outline 1 hole thermostatic basin mixer, single sequential lever with flexible tails                                                                                                                                                |  |  |  |
| S8734 | Waste 1¼" brass swivel plug waste, 80mm unslotted tail                                                                                                                                                                                          |  |  |  |
| S8715 | Waste 1¼" waste with bead chain & plug 80mm unslotted tail, screw stay                                                                                                                                                                          |  |  |  |
| A5900 | TMV thermostatic mixing valve, 15mm                                                                                                                                                                                                             |  |  |  |
| S8900 | Trap 1¼" metal bottle, 75mm seal, outlet screwed 1¼" BSP male with compression nut and ring                                                                                                                                                     |  |  |  |
| S9137 | Bracket concealed with clamps and centre waste support for Portman 21 washbasins 60 and 50cm                                                                                                                                                    |  |  |  |

### **Special Notes**

S9137 Bracket for 50cm basins

Recommended fixing heights (floor to front rim);

Nursery use 600mm

Infant use 700mm

Junior use 750mm

Senior/adult use 780-800mm.

Washbasin wall mounted using E015767 wall fixing set or panel mounted