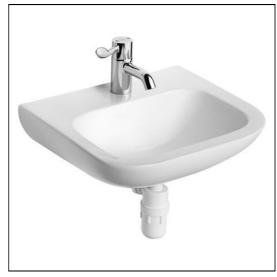

# S2252 Portman 21 washbasin 50cm, 1 taphole, no overflow or chainstay hole A6697 Contour 21+ 1 hole thermostatic basin mixer, single sequential lever with copper tails S8720 Waste 1¼" brass strainer waste, 80mm unslotted tail S8920 Trap 1¼" plastic resealing bottle, 75mm seal, multi-purpose outlet

### **ILLUSTRATED PRODUCT DETAILS**

| Sizes<br>S2252                   | w:50 x d:42                                                       | Finishes S2252 White (01)                              |                             |   |
|----------------------------------|-------------------------------------------------------------------|--------------------------------------------------------|-----------------------------|---|
| Weights                          | 12.73 KG                                                          | A6697 Chrome (AA)                                      | 697 Chrome (AA)             |   |
| A6697<br>S8720<br>S8920          | 2.10 KG<br>0.23 KG<br>2.00 KG                                     | \$8720 Chrome (AA)                                     | 720 Chrome (AA)             |   |
| Materia                          |                                                                   | S8920 Neutral / No Finish (67)                         |                             |   |
| S2252<br>A6697<br>S8720<br>S8920 | Vitreous China<br>Chrome Plated Brass<br>Chrome Plated<br>Plastic | Flow rates  A6697 3.9 Litres per minute @ bar pressure | 697 3.9 Litres per minute @ | 3 |