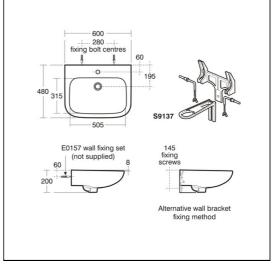

#### OPTIONS

| E0062 | Basin fixing set for IPS panels or block walls         |  |  |
|-------|--------------------------------------------------------|--|--|
| E0157 | Wall fixing set                                        |  |  |
| S9137 | Bracket concealed with clamps and centre waste support |  |  |
|       | for Portman 21 washbasins 60 and 50cm                  |  |  |

#### **Special Notes**

Washbasin wall mounted using E0157 wall fixing set or panel mounted using E0062 fixing set. Alternatively S9137 or S9138 Brackets can be used.