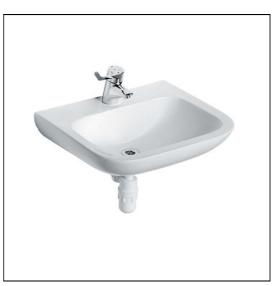

# Portman 21 Washbasin 60cm 1 Taphole No Overflow Or Chainstay Hole

## ILLUSTRATED

| S2293 | Portman 21 washbasin 60cm, 1 taphole, no overflow or chainstay hole                    |
|-------|----------------------------------------------------------------------------------------|
| A6697 | Contour 21+ 1 hole thermostatic basin mixer, single sequential lever with copper tails |
| S8720 | Waste 1¼" brass strainer waste, 80mm unslotted tail                                    |
| S8920 | Trap 1¼" plastic resealing bottle, 75mm seal,<br>multi-purpose outlet                  |