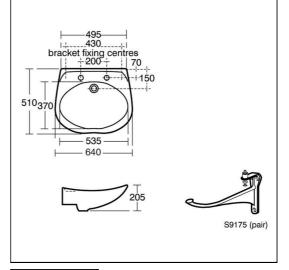

## ILLUSTRATED

S9175

**Special Notes** 

| S2300 | Salonex 64cm washbasin with 2 tapholes                                                                                                           |  |  |
|-------|--------------------------------------------------------------------------------------------------------------------------------------------------|--|--|
| S7450 | Starlite 1 hole hairdressers washbasin mixer with metal handles, flexible 1.5m hose, handspray and metal sleeve. (inlets plain 10mm copper pipe) |  |  |
| S8730 | Waste 1¼" brass strainer waste with lift out grid                                                                                                |  |  |
| S8900 | Trap 1¼" metal bottle, 75mm seal, outlet screwed 1¼" BSP male with compression nut and ring                                                      |  |  |
| S9175 | Salonex brackets, screw to wall, Aluminium allov                                                                                                 |  |  |

## ILLUSTRATED PRODUCT DETAILS

Cast Aluminium

Washbasin wall mounted using S9175 support brackets.

| Sizes<br>S2300                   | w:640 x d:510                                                                       | Finishes<br>S2300 | s White (01)                |
|----------------------------------|-------------------------------------------------------------------------------------|-------------------|-----------------------------|
| Weights                          |                                                                                     |                   |                             |
| S2300<br>S7450                   | 14.34 KG<br>1.82 KG                                                                 | S7450             | Chrome (AA)                 |
| S8730<br>S8900                   | 2.77 KG<br>0.54 KG                                                                  | S8730             | Chrome (AA)                 |
| S9175<br>Materia                 | 1.51 KG                                                                             | S8900             | Chrome (AA)                 |
| S2300<br>S7450<br>S8730<br>S8900 | Vitreous China<br>Chrome Plated Brass<br>Chrome Plated Metal<br>Chrome Plated Brass | S9175             | Neutral / No Finish<br>(67) |