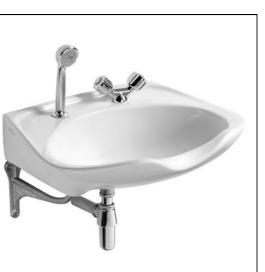

## Salonex Washbasin, 2 Tapholes No Chainstay Hole Or Of

## ILLUSTRATED

S9175

**Special Notes** 

| S2300 | Salonex 64cm washbasin with 2 tapholes                                                                                                           |  |  |
|-------|--------------------------------------------------------------------------------------------------------------------------------------------------|--|--|
| S7450 | Starlite 1 hole hairdressers washbasin mixer with metal handles, flexible 1.5m hose, handspray and metal sleeve. (inlets plain 10mm copper pipe) |  |  |
| S8730 | Waste 1¼" brass strainer waste with lift out grid                                                                                                |  |  |
| S8900 | Trap 1¼" metal bottle, 75mm seal, outlet screwed 1¼" BSP male with compression nut and ring                                                      |  |  |
| S9175 | Salonex brackets, screw to wall, Aluminium allov                                                                                                 |  |  |

## ILLUSTRATED PRODUCT DETAILS

Cast Aluminium

Washbasin wall mounted using S9175 support brackets.

| Sizes<br>S2300                   | w:640 x d:510                                                                       | Finishes<br>S2300 | s White (01)                |
|----------------------------------|-------------------------------------------------------------------------------------|-------------------|-----------------------------|
| Weights                          |                                                                                     |                   |                             |
| S2300<br>S7450                   | 14.34 KG<br>1.82 KG                                                                 | S7450             | Chrome (AA)                 |
| S8730<br>S8900                   | 2.77 KG<br>0.54 KG                                                                  | S8730             | Chrome (AA)                 |
| S9175<br>Materia                 | 1.51 KG                                                                             | S8900             | Chrome (AA)                 |
| S2300<br>S7450<br>S8730<br>S8900 | Vitreous China<br>Chrome Plated Brass<br>Chrome Plated Metal<br>Chrome Plated Brass | S9175             | Neutral / No Finish<br>(67) |