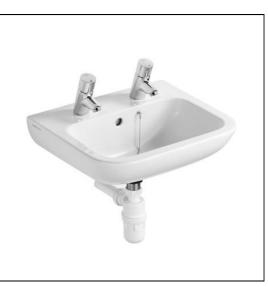

# Portman 21 Washbasin 50cm 2 Taphole, Chainstay Hole & Overflow

## ILLUSTRATED

| Portman 21 washbasin 50cm, 2 tapholes with overflow and chainstay hole         |
|--------------------------------------------------------------------------------|
| Waste 1¼" plastic waste with bead chain and plug, 80mm slotted tail, bolt stay |
| Trap 1¼" plastic resealing bottle, 75mm seal,<br>multi-purpose outlet          |
|                                                                                |