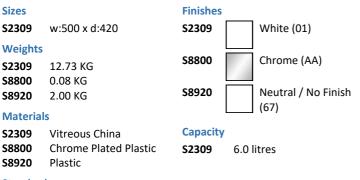

## ILLUSTRATED

| Portman 21 washbasin 50cm, 2 tapholes with overflow and chainstay hole         |
|--------------------------------------------------------------------------------|
| Waste 1¼" plastic waste with bead chain and plug, 80mm slotted tail, bolt stay |
| Trap 1¼" plastic resealing bottle, 75mm seal,<br>multi-purpose outlet          |
|                                                                                |