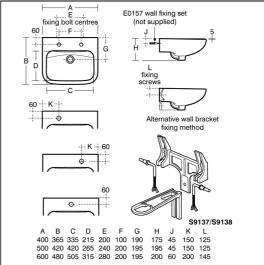

### OPTIONS

| E0157 | Wall fixing set                                                                              |
|-------|----------------------------------------------------------------------------------------------|
| E0062 | Basin fixing set for IPS panels or block walls                                               |
| S9137 | Bracket concealed with clamps and centre waste support for Portman 21 washbasins 60 and 50cm |

#### **Special Notes**

Washbasin wall mounted using E0157 wall fixing set or panel mounted using E0062 fixing set. Alternative S9137 Bracket can be used.