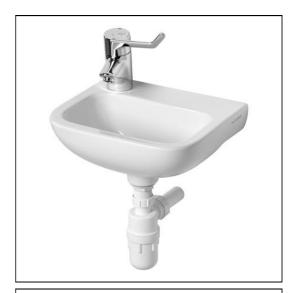

## Contour 21 37Cm Hand Rinse Washbasin LH Taphole No Overflow Or Chain Hole

# S2473 Contour 21 37cm handrinse washbasin left hand taphole no overflow or chainstay hole, bottom outlet S9110 Hangers concealed, Steel A6697 Contour 21+ 1 hole thermostatic basin mixer, single sequential lever with copper tails S8720 Waste 1¼" brass strainer waste, 80mm unslotted tail S8910 Trap 1¼" plastic bottle, 75mm seal, multi-purpose outlet