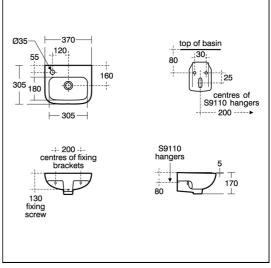

#### **ILLUSTRATED PRODUCT DETAILS**

| Sizes                                                    |                                                     | Finishes                       |                                                  |
|----------------------------------------------------------|-----------------------------------------------------|--------------------------------|--------------------------------------------------|
| S2473                                                    | w:370 x d:300                                       | S2473                          | White (01)                                       |
| Weights<br>\$2473<br>\$9110<br>A6697<br>\$8720<br>\$8910 | 7.50 KG<br>0.24 KG<br>2.10 KG<br>0.23 KG<br>0.20 KG | S9110<br>A6697<br>S8720        | Neutral / No Finish (67) Chrome (AA) Chrome (AA) |
| Materia<br>\$2473<br>\$9110                              | ls Vitreous China Metal                             | \$8910                         | Neutral / No Finish (67)                         |
| A6697<br>S8720<br>S8910                                  | Chrome Plated Brass<br>Chrome Plated<br>Plastic     | Capacity<br>S2473<br>Flow rate |                                                  |
|                                                          |                                                     | A6697                          | 3.9 Litres per minute @ 3                        |