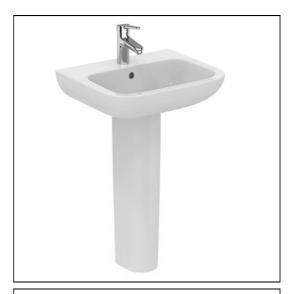

# Portman 21 55cm Pedestal Washbasin 1 Taphole With overflow

## **ILLUSTRATED**

| S2478 | Portman 21 pedestal washbasin 55cm 1 taphole with overflow          |
|-------|---------------------------------------------------------------------|
| S2989 | Portman 21 Pedestal                                                 |
| BC120 | Contour 21+ single lever 1 hole basin mixer, no waste, copper tails |
| S8910 | Trap 1¼" plastic bottle, 75mm seal, multi-purpose outlet            |