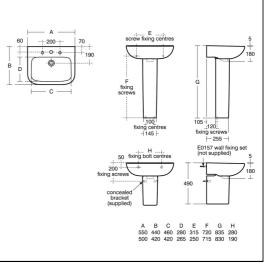

#### **ILLUSTRATED PRODUCT DETAILS**

| Sizes          |                             | Finishes  |                                      |
|----------------|-----------------------------|-----------|--------------------------------------|
| S2478          | w:550 x d:440               | S2478     | White (01)                           |
| Weights        |                             |           |                                      |
| S2478          | 13.80 KG                    | S2989     | White (01)                           |
| S2989          | 6.25 KG                     |           |                                      |
| BC120          | 1.47 KG                     | BC120     | Chrome (AA)                          |
| S8910          | 0.20 KG                     |           |                                      |
| Materials      |                             | S8910     | Neutral / No Finish<br>(67)          |
| S2478          | Vitreous China              |           | (07)                                 |
| S2989          | Vitreous China              | Capacity  |                                      |
| BC120<br>S8910 | Chrome Plated Brass Plastic | S2478     | 5.9 litres                           |
| 30310          | Plastic                     | Flow rate | es                                   |
|                |                             | BC120     | 5 Litres per minute @ 3 bar pressure |

#### **Special Notes**

Washbasin wall mounted using E0157 wall fixing set with semi pedestal screwed to wall or full pedestal mounted using 2 screws through the back of the basin (not supplied).