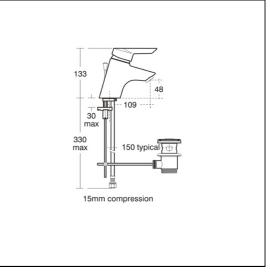

## **OPTIONS**

| S2991 | Portman 21 Semi-Pedestal                                                                                                                                                                                                                        |  |  |
|-------|-------------------------------------------------------------------------------------------------------------------------------------------------------------------------------------------------------------------------------------------------|--|--|
| E0157 | Wall fixing set                                                                                                                                                                                                                                 |  |  |
| B8263 | Avon 21 1 hole washbasin mixer , self closing push button, variable temperature control with 15mm female connector flexible hoses on inlets. Flow regulated to 3.7 litres per minute maximum to comply with Water Technology List requirements. |  |  |
| A6697 | Contour 21+ 1 hole thermostatic basin mixer, single sequential lever with copper tails                                                                                                                                                          |  |  |
| A6698 | Contour 21+ 1 hole thermostatic basin mixer, single sequential lever with flexible tails                                                                                                                                                        |  |  |
| A6790 | Contour 21+ Outline 1 hole thermostatic basin mixer, single sequential lever with flexible tails                                                                                                                                                |  |  |
| S8722 | Waste 1¼" brass strainer waste, 80mm slotted tail                                                                                                                                                                                               |  |  |
| S8733 | Waste 1¼" brass anti theft swivel plug waste, 80mm slotted tail                                                                                                                                                                                 |  |  |
| A5900 | TMV thermostatic mixing valve, 15mm                                                                                                                                                                                                             |  |  |