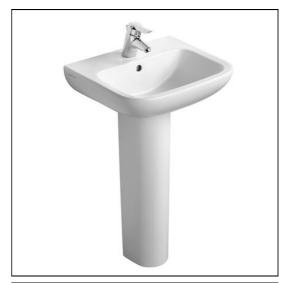

## Portman 21 50cm Pedestal Washbasin 1 Taphole With Overflow

## **ILLUSTRATED**

**S2481** Portman 21 pedestal washbasin 50cm 1 taphole with

overflow, no chainstay hole

\$2989 Portman 21 Pedestal

**S8910** Trap 1¼" plastic bottle, 75mm seal, multi-purpose outlet