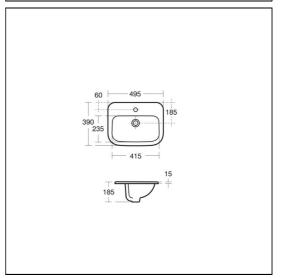

# Planet 21 50cm Countertop Washbasin 1 Taphole With overflow, no chainhole

### ILLUSTRATED

| S2484 | Planet 21 countertop washbasin 50cm 1 taphole with overflow no chainstay hole                                                                                   |
|-------|-----------------------------------------------------------------------------------------------------------------------------------------------------------------|
| A4852 | Sensorflow 21 compact washbasin mounted spout with integral sensor, 3.7 litre per minute aerated spray outlet, combined inlet servicing valve and filter, mains |
| S8722 | Waste 1¼" brass strainer waste, 80mm slotted tail                                                                                                               |
| S8910 | Trap 1¼" plastic bottle, 75mm seal, multi-purpose outlet                                                                                                        |
|       |                                                                                                                                                                 |

#### **Special Notes**

Self-rimming for drop-in installation as per template supplied, joint sealed with waterproof sealant (not supplied).