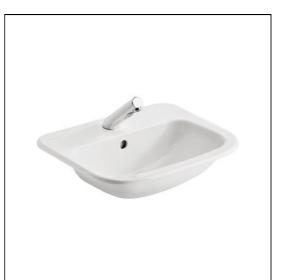

# Planet 21 50cm Countertop Washbasin 1 Taphole With overflow, no chainhole

### ILLUSTRATED

| S2484 | Planet 21 countertop washbasin 50cm 1 taphole with overflow no chainstay hole                                                                                   |
|-------|-----------------------------------------------------------------------------------------------------------------------------------------------------------------|
| A4852 | Sensorflow 21 compact washbasin mounted spout with integral sensor, 3.7 litre per minute aerated spray outlet, combined inlet servicing valve and filter, mains |
| S8722 | Waste 1¼" brass strainer waste, 80mm slotted tail                                                                                                               |
| S8910 | Trap 1¼" plastic bottle, 75mm seal, multi-purpose outlet                                                                                                        |
|       |                                                                                                                                                                 |