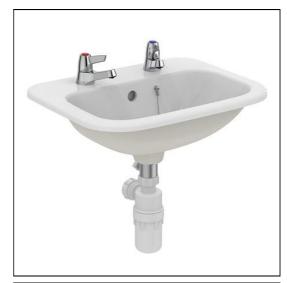

## Planet 21 50cm Countertop Washbasin 2 Taphole With overflow & chainhole

## **ILLUSTRATED**

| S2485  | Planet 21 countertop washbasin 50cm 2 tapholes with overflow and chainstay hole |
|--------|---------------------------------------------------------------------------------|
| B9881  | Sandringham 21 washbasin pillar taps, lever handles                             |
| \$8800 | Waste 1¼" plastic waste with bead chain and plug, 80mm slotted tail, bolt stay  |
| S8910  | Trap 1¼" plastic bottle, 75mm seal, multi-purpose outlet                        |