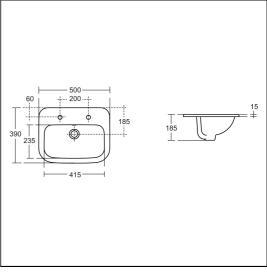

## **ILLUSTRATED PRODUCT DETAILS**

| Sizes<br>S2485                   | w:500 x d:390                                                             | Finishes<br>S2485  |       | White (01)                     |
|----------------------------------|---------------------------------------------------------------------------|--------------------|-------|--------------------------------|
| Weights<br>S2485                 | 17.59 KG                                                                  | B9881              | /     | Chrome (AA)                    |
| B9881<br>S8800<br>S8910          | 1.10 KG<br>0.08 KG<br>0.20 KG                                             | \$8800             |       | Chrome (AA)                    |
| Material                         | s                                                                         | S8910              |       | Neutral / No Finish<br>(67)    |
| S2485<br>B9881<br>S8800<br>S8910 | Vitreous China<br>Chrome Plated Brass<br>Chrome Plated Plastic<br>Plastic | Flow rate<br>B9881 | 8 Lit | res per minute @ 3<br>pressure |