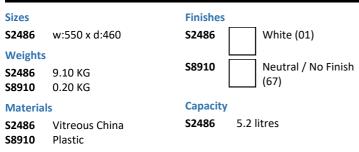

## ILLUSTRATED

| S2486  | Orbit 21 countertop washbasin 55cm 1 taphole with overflow                         |
|--------|------------------------------------------------------------------------------------|
| \$8010 | Tran 1 <sup>1</sup> / <sup>11</sup> plastic hottle, 75mm seal, multi-purpose outle |