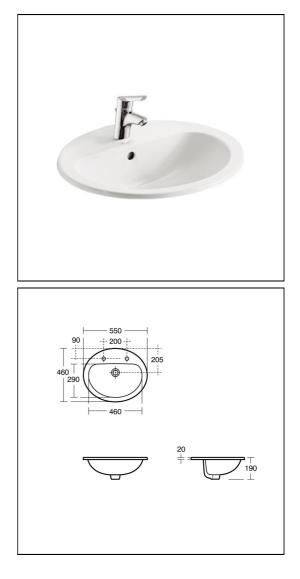

# Orbit 21 55cm Countertop Washbasin 1 Taphole With overflow

## ILLUSTRATED

| S2486  | Orbit 21 countertop washbasin 55cm 1 taphole with overflow                         |
|--------|------------------------------------------------------------------------------------|
| \$8010 | Tran 1 <sup>1</sup> / <sup>11</sup> plastic hottle, 75mm seal, multi-purpose outle |

## ILLUSTRATED PRODUCT DETAILS

Washbasin to BS EN 14688 & BS EN 31

#### **Special Notes**

Self- rimming for drop-in installation as per template supplied, joint sealed with waterproof sealant (not supplied)