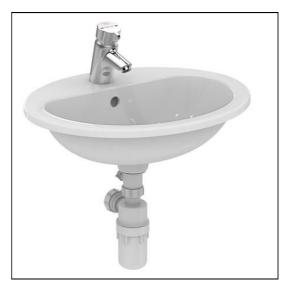

## Orbit 21 55cm Countertop Washbasin 1 Taphole With overflow, no chainhole

## **ILLUSTRATED**

S2513 Orbit 21 countertop washbasin 55cm 1 taphole with overflow no chainstay hole
B8263 Avon 21 1 hole washbasin mixer , self closing push button,

Avon 21 1 hole washbasin mixer, self closing push button, variable temperature control with 15mm female connector flexible hoses on inlets. Flow regulated to 3.7 litres per minute maximum to comply with Water Technology List

S8733 Waste 1¼" brass anti theft swivel plug waste, 80mm

slotted tail

**S8910** Trap 1¼" plastic bottle, 75mm seal, multi-purpose outlet