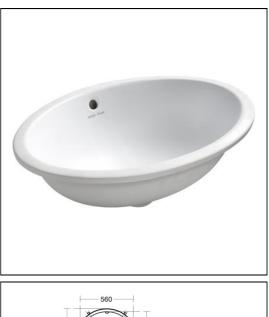

# Marlow 56cm Under Countertop Washbasin

### ILLUSTRATED

| S2560 | Marlow 56cm washbasin with unglazed rim                  |
|-------|----------------------------------------------------------|
| S8722 | Waste 1¼" brass strainer waste, 80mm slotted tail        |
| S8910 | Trap 1¼" plastic bottle, 75mm seal, multi-purpose outlet |
| S9118 | Fixing clips and bolts (set of 6)                        |

## ILLUSTRATED PRODUCT DETAILS

| Sizes<br>S2560            | w:560 x d:420                           | Finishes<br>S2560 | White (01)           |        |
|---------------------------|-----------------------------------------|-------------------|----------------------|--------|
| Weights<br>S2560<br>S8722 | 10.00 KG<br>0.22 KG                     | S8722             | Chrome (AA)          |        |
| S8910<br>S9118            | 0.20 KG<br>0.35 KG                      | \$8910            | Neutral / No<br>(67) | Finish |
| Material<br>S2560         | s<br>Vitreous China                     | S9118             | Neutral / No<br>(67) | Finish |
| S8722<br>S8910<br>S9118   | Chrome Plated Metal<br>Plastic<br>Metal | Capacity<br>S2560 | 9.6 litres           |        |