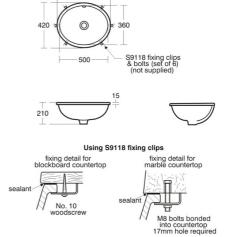

### ILLUSTRATED

| S2560 | Marlow 56cm washbasin with unglazed rim                  |
|-------|----------------------------------------------------------|
| S8722 | Waste 1¼" brass strainer waste, 80mm slotted tail        |
| S8910 | Trap 1¼" plastic bottle, 75mm seal, multi-purpose outlet |
| S9118 | Fixing clips and bolts (set of 6)                        |

## ILLUSTRATED PRODUCT DETAILS

| Sizes<br>S2560            | w:560 x d:420                           | Finishes<br>S2560 | White (01)           |        |
|---------------------------|-----------------------------------------|-------------------|----------------------|--------|
| Weights<br>S2560<br>S8722 | 10.00 KG<br>0.22 KG                     | S8722             | Chrome (AA)          |        |
| S8910<br>S9118            | 0.20 KG<br>0.35 KG                      | \$8910            | Neutral / No<br>(67) | Finish |
| Material<br>S2560         | s<br>Vitreous China                     | S9118             | Neutral / No<br>(67) | Finish |
| S8722<br>S8910<br>S9118   | Chrome Plated Metal<br>Plastic<br>Metal | Capacity<br>S2560 | 9.6 litres           |        |

#### **Special Notes**

This washbasin is not suitable for separate pillar taps. Washbasin mounted on underside of countertop using S9118 fixing clips. Joint sealed using waterproof sealant (not supplied).