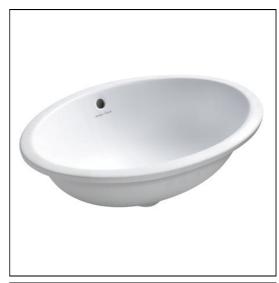

# Marlow 48cm Under-Countertop Washbasin

# ILLUSTRATED S2565 Marlow 48cm washbasin with unglazed rim S8733 Waste 1½" brass anti theft swivel plug waste, 80mm slotted tail S8910 Trap 1½" plastic bottle, 75mm seal, multi-purpose outlet S9118 Fixing clips and bolts (set of 6)

### **ILLUSTRATED PRODUCT DETAILS**

| Sizes     |                     | Finishes                       |
|-----------|---------------------|--------------------------------|
| S2565     | w:480 x d:410       | <b>S2565</b> White (01)        |
| Weights   |                     |                                |
| S2565     | 7.92 KG             | <b>S8733</b> Chrome (AA)       |
| S8733     | 0.35 KG             |                                |
| S8910     | 0.20 KG             | S8910   Neutral / No Finish    |
| S9118     | 0.35 KG             | (67)                           |
| Materials |                     | S9118 Neutral / No Finish (67) |
| S2565     | Vitreous China      | [ (67)                         |
| S8733     | Chrome Plated Metal | Capacity                       |
| S8910     | Plastic             | <b>\$2565</b> 6.3 litres       |
| S9118     | Metal               |                                |