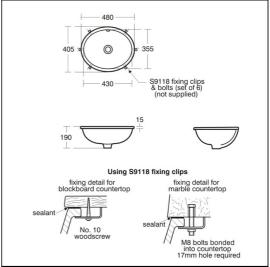

# ILLUSTRATED S2565 Marlow 48cm washbasin with unglazed rim S8733 Waste 1½" brass anti theft swivel plug waste, 80mm slotted tail S8910 Trap 1½" plastic bottle, 75mm seal, multi-purpose outlet S9118 Fixing clips and bolts (set of 6)

### **ILLUSTRATED PRODUCT DETAILS**

| Sizes     |                     | Finishes                       |
|-----------|---------------------|--------------------------------|
| S2565     | w:480 x d:410       | <b>S2565</b> White (01)        |
| Weights   |                     |                                |
| S2565     | 7.92 KG             | <b>S8733</b> Chrome (AA)       |
| S8733     | 0.35 KG             |                                |
| S8910     | 0.20 KG             | S8910   Neutral / No Finish    |
| S9118     | 0.35 KG             | (67)                           |
| Materials |                     | S9118 Neutral / No Finish (67) |
| S2565     | Vitreous China      | [ (67)                         |
| S8733     | Chrome Plated Metal | Capacity                       |
| S8910     | Plastic             | <b>\$2565</b> 6.3 litres       |
| S9118     | Metal               |                                |

### **Special Notes**

This washbasin is not suitable for separate pillar taps. Washbasin mounted on underside of countertop using S9118 fixing clips. Joint sealed using waterproof sealant (not supplied).